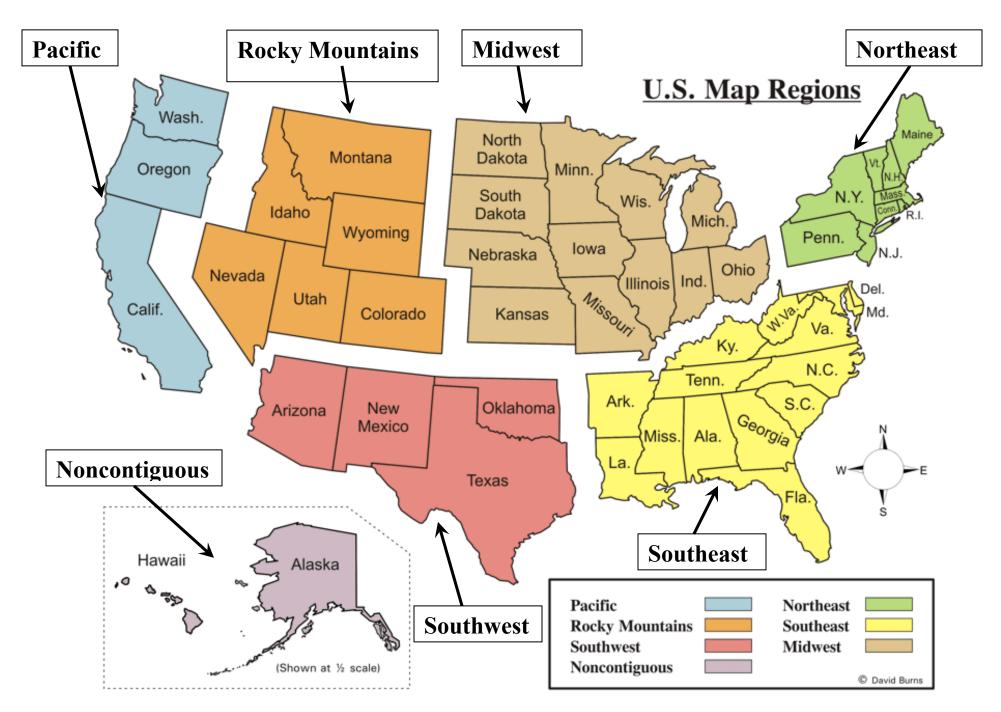

## **Regions of the United States**

Directions: Use the map on the front of the packet to correctly identify the regions of the US, then use it to answer the questions on the back!

## **Questions:**

- 1. List the regions of the United States: *Pacific, Rocky Mountains, Southwest, Noncontiguous, Northeast, Southeast, Midwest.*
- 2. Which region is the state of Utah located in? *Rocky Mountains.*
- 3. What states are part of the Pacific Region? *Washington, Oregon, California.*
- 4. Which region has the most states in it? *Southeast.*
- 5. What region is the state of New York located in? *Northeast.*